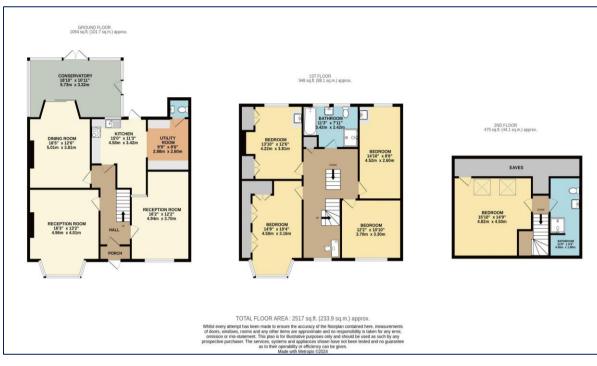

### **Enclosed Entrance Porch**

Front door leading to:

#### **Entrance Hall**

Doors leading to:

Reception Room - 16' 3" x 13' 2" (4.95m x 4.01m)
Bay window, front aspect

Reception Room - 16' 2" x 12' 2"  $(4.92m \times 3.71m)$  Front aspect

**Dining Room - 16' 5" x 12' 6" (5.00m x 3.81m)**Bay to rear with doors leading to conservatory

Conservatory - 18' 10" x 10' 11" (5.74m x 3.32m) Rear aspect, double doors out to garden. Single side door out to garden

Kitchen - 15' 0" x 11' 3" (4.57m x 3.43m)
Rear aspect, door to garden and leading through to utility room

Utility Room - 9' 9" x 8' 6" (2.97m x 2.59m) Rear aspect, door to ground floor WC.

**Ground floor WC** 

## Stairs to first floor landing

**Spacious landing** 

**Study Area** 

Bedroom 1 - 14' 9" x 10' 4" (4.49m x 3.15m)

Front aspect, bay window, range of fitted wardrobe cupboards

Bedroom 2 - 13' 10" x 12' 6" (4.21m x 3.81m)

Rear aspect. Fitted wardrobe cupboards

Bedroom 3 - 12' 2" x 10' 10" (3.71m x 3.30m)

Front aspect

Bedroom 4 - 14' 10" x 8' 6" (4.52m x 2.59m)

Rear aspect

Family Bathroom - 11' 3" x 7' 11" (3.43m x 2.41m)

Rear aspect

Stairs to 2nd floor landing

Doors to:

Master Bedroom - 15' 10" x 14' 9" (4.82m x 4.49m)

Extensive eaves storage, door leading through to en-suite shower room

En-suite shower room - 14' 9" x 6' 3" (4.49m x 1.90m)