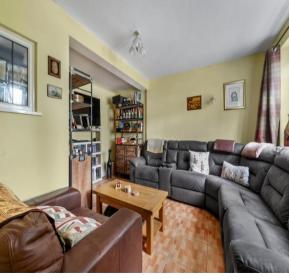

#### **Entrance Hall**

Doors leading to:

Reception Room - 16' 3" x 13' 2" (4.95m x 4.01m)
Bay window, front aspect

Reception Room - 16' 2" x 12' 2"  $(4.92m \times 3.71m)$  Front aspect

**Dining Room - 16' 5" x 12' 6" (5.00m x 3.81m)**Bay to rear with doors leading to conservatory