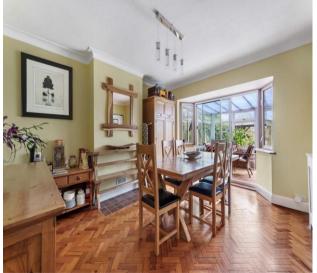

#### **Entrance Hall**

Doors leading to:

Reception Room - 16' 3" x 13' 2" (4.95m x 4.01m)
Bay window, front aspect

Reception Room - 16' 2" x 12' 2"  $(4.92m \times 3.71m)$  Front aspect

**Dining Room - 16' 5" x 12' 6" (5.00m x 3.81m)**Bay to rear with doors leading to conservatory

Conservatory - 18' 10" x 10' 11" (5.74m x 3.32m) Rear aspect, double doors out to garden. Single side door out to garden

Kitchen - 15' 0" x 11' 3" (4.57m x 3.43m)
Rear aspect, door to garden and leading through to utility room