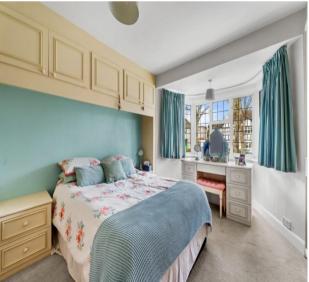

## Stairs to first floor landing

**Spacious landing** 

**Study Area** 

Bedroom 1 - 14' 9" x 10' 4" (4.49m x 3.15m)

Front aspect, bay window, range of fitted wardrobe cupboards

Bedroom 2 - 13' 10" x 12' 6" (4.21m x 3.81m)

Rear aspect. Fitted wardrobe cupboards

Bedroom 3 - 12' 2" x 10' 10" (3.71m x 3.30m)

Front aspect

Bedroom 4 - 14' 10" x 8' 6" (4.52m x 2.59m)

Rear aspect

Family Bathroom - 11' 3" x 7' 11" (3.43m x 2.41m)

Rear aspect