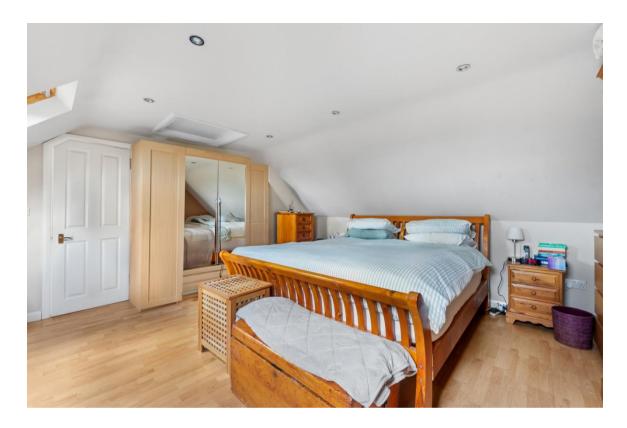

Stairs to 2nd floor landing

Doors to:

Master Bedroom - 15' 10" x 14' 9" (4.82m x 4.49m)

Extensive eaves storage, door leading through to en-suite shower room

En-suite shower room - 14' 9" x 6' 3" (4.49m x 1.90m)