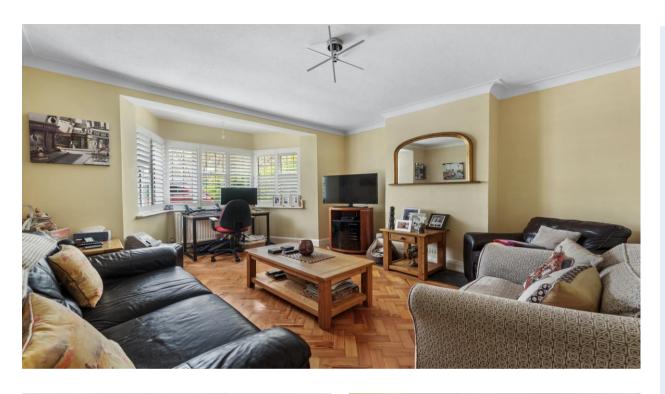

#### **Entrance Hall**

Doors leading to:

Reception Room - 16' 3" x 13' 2" (4.95m x 4.01m)
Bay window, front aspect

Reception Room - 16' 2" x 12' 2"  $(4.92m \times 3.71m)$  Front aspect

**Dining Room - 16' 5" x 12' 6" (5.00m x 3.81m)**Bay to rear with doors leading to conservatory